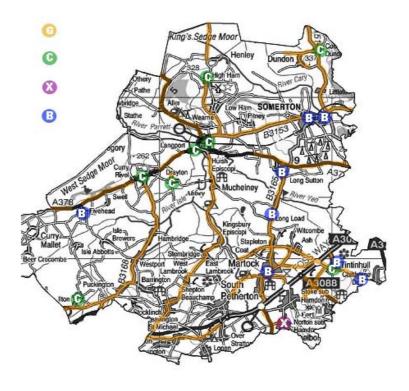

## **Area North Service Enhancements Autumn/Winter 2008**

Details of request made from Parishes regard the Service Enhancement Programme

| Code | Parish                                              | Request                                                   | Time Scale                        | Cost   | Completed |
|------|-----------------------------------------------------|-----------------------------------------------------------|-----------------------------------|--------|-----------|
| on   |                                                     | -                                                         |                                   |        | -         |
| Map  |                                                     |                                                           |                                   |        |           |
| С    | Langport                                            | Deep Clean –                                              | November                          | £500   | November  |
| С    | Drayton                                             | Deep Clean-                                               | February                          | £500   |           |
| С    | Huish Episcopi                                      | Deep Clean-                                               | November                          | £500   | November  |
| С    | High Ham                                            | Deep Clean & Drovers<br>Track-                            | February                          |        |           |
| С    | Compton Dundon                                      | Deep Clean-                                               | January                           | £500   |           |
| С    | Tintinhull                                          | Deep Clean-                                               | February                          | £500   |           |
| С    | Ilton                                               | Deep Clean-                                               | December                          | £500   | December  |
| С    | Curry Rivel                                         | Deep Clean-                                               | February                          | £500   |           |
| X    | Norton Sub<br>Hamdon                                | Bin Cleaning-                                             | January                           | £500   |           |
| В    | Somerton                                            | Bins x 2 town                                             | Town Council Has received payment | £1,000 | November  |
| В    | Long Load                                           | Bin x 1-                                                  | March                             | £500   |           |
| В    | Long Sutton                                         | Bin x 1-                                                  | March                             | £500   |           |
| В    | Chilthorne Domer                                    | Bin x 1-                                                  | March                             |        |           |
| В    | Martock                                             | Bin x 1+ precinct clean                                   | January                           | £1,000 |           |
| В    | Tintinhull                                          | Bin x 1                                                   | March                             | £500   |           |
| В    | Fivehead                                            | Bin x 1                                                   | March                             | £500   |           |
| G    | A & B Roads in<br>Area North (plus a<br>few others) | General litter picking / tidy up including Drovers Tracks |                                   | £1,500 |           |